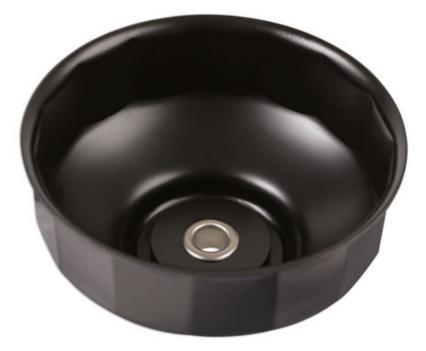

## **Fuel Filter Wrench 88mm**

Especially designed for removing and installing fuel filter housing cap.

## **Additional Information**

- Applications include: Honda i-DTEC diesel fuel filter housing cap.
- Equivalent to OEM 070AA-RL00200.
- Size: 88mm (point to flat) x 15 flutes x 3/8"D.
- Pressed steel construction.
- Also suitable for oil filter removal where dimensions match (Hyundai/Kia 3.3 and 3.8 V6 petrol).